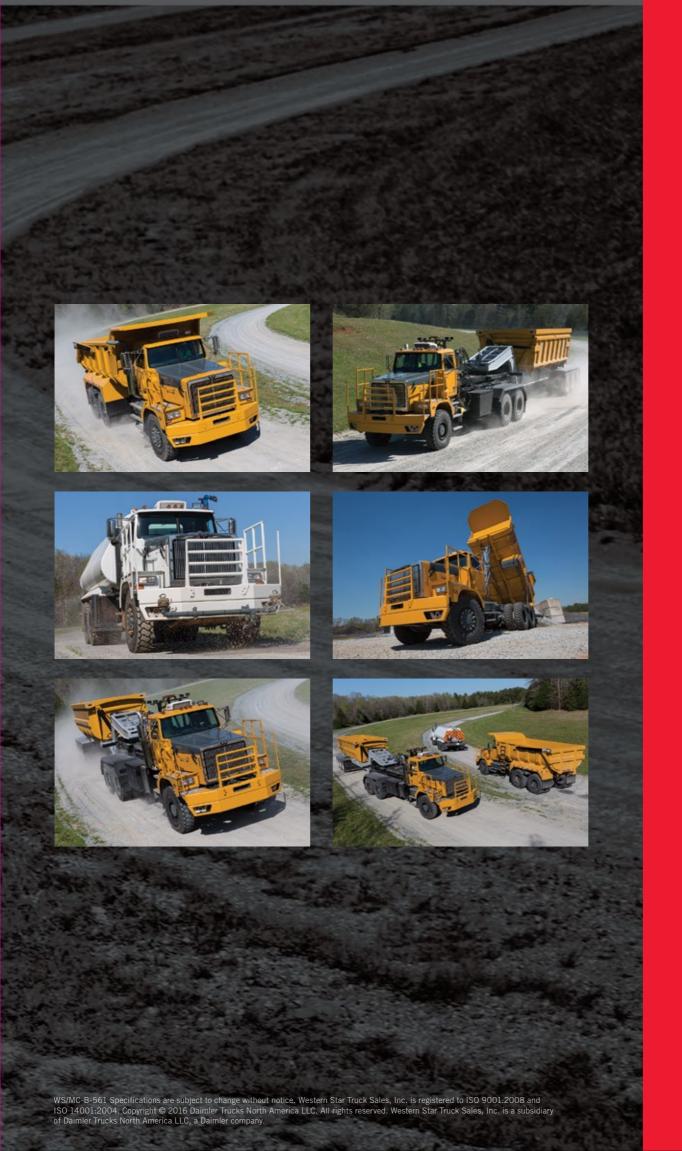

## IT GIVES YOU XL SAVINGS, DEPENDABILITY AND EFFICIENCY.

You want a piece of equipment you can take to any mine, oil field, quarry or job site — and to the bank. The Western Star XD over-delivers with a versatile platform that provides:

More tons per mile

**Greater fuel efficiency** 

Variety of engine options

**Simplified maintenance** 

#### Lower purchase/operation cost

The XD stands for Extreme Duty. And we named it that for a reason.