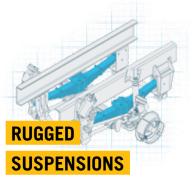

Western Star XD Offroad suspensions offer the maximum in ground clearance, handling and uptime.
Using a double-slippered spring suspension, we control the springs with heavy-duty track rods that eliminate the need for spring pins and allow the spring packs to slide on wear pads without shock loading.