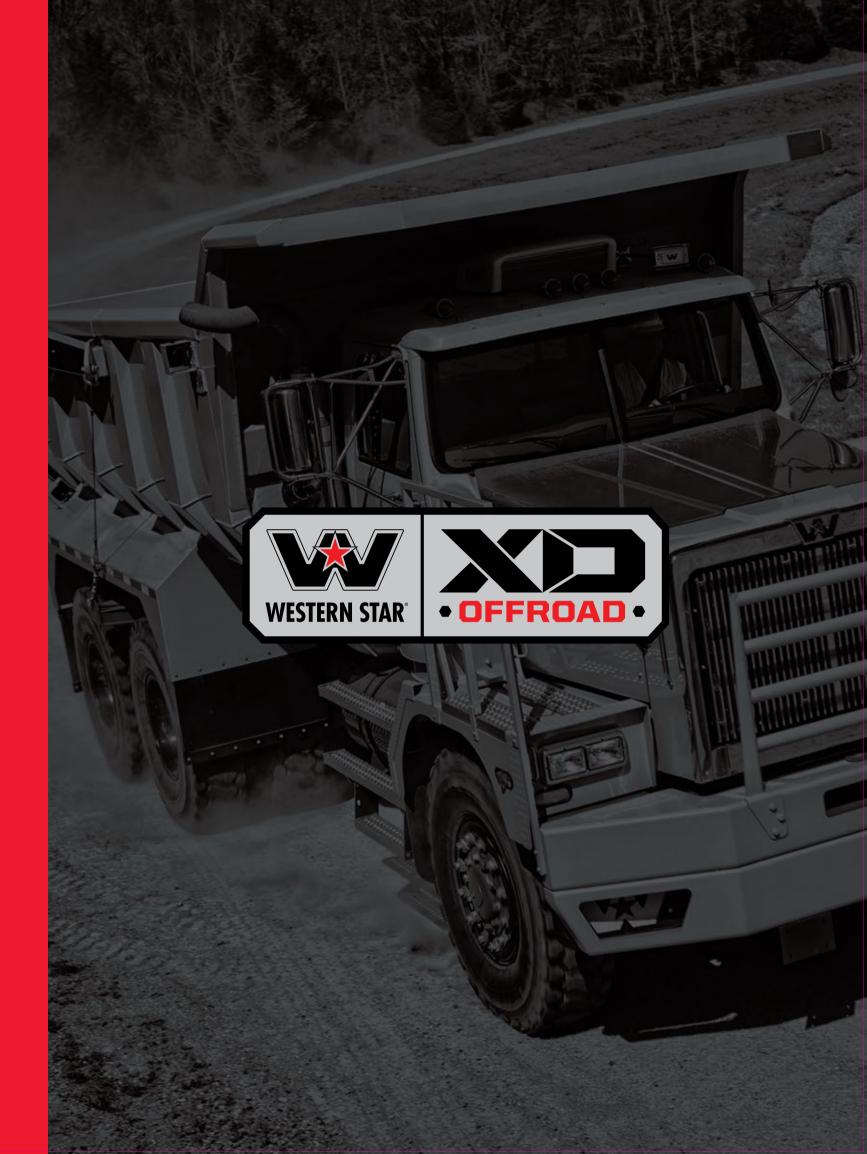

# IT DOESN'T HAVE A BREAKING POINT, JUST A STARTING POINT.

The Western Star XD Offroad is serious offroad equipment that tackles the most rugged environments. Where the others fall by the wayside, the XD is just getting started with several features that kick the toughness factor up a few hundred notches. Take a look at what makes the XD Offroad package unique.