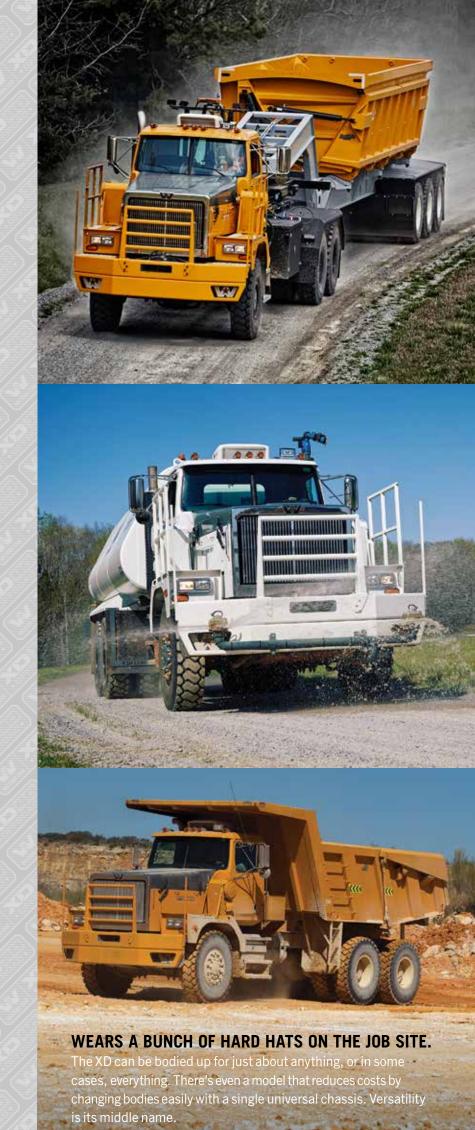

# IT DOESN'T HAVE A BREAKING POINT, JUST A STARTING POINT.

The Western Star XD Offroad is serious offroad equipment that tackles the most rugged environments. Where the others fall by the wayside, the XD is just getting started with several features that kick the toughness factor up a few hundred notches. Take a look at what makes the XD Offroad package unique.

Western Star XD Offroad vehicles minimize downtime and maximize uptime with features like:

- Butterfly hoods to ease engine access
- Point-to-point wiring with an in-cab fuse panel for simplified diagnosis
- Quick disconnect system which allows the entire fender and air cleaner to be easily removed in one piece for larger engine work