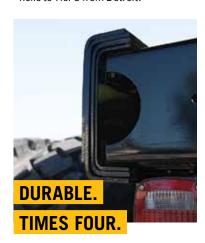

Quadruple frame rails means you have four times the strength, four times the toughness and four times the flexibility — and resiliency — of a standard chassis. Which equals longer equipment life for you over the competition.