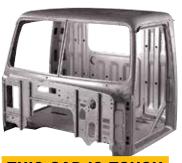

#### THIS CAB IS TOUGH

#### ON THE OUTSIDE,

#### COMFORT ON

#### THE INSIDE.

Safety is tantamount to comfort with the Western Star XD Offroad. That's why it offers:

- Galvannealed steel cab that protects you and lasts for years
- Extra cab gussets and reinforcements for better strength
- Added interior insulation for comfort and quiet
- Ample space for you and all your gear