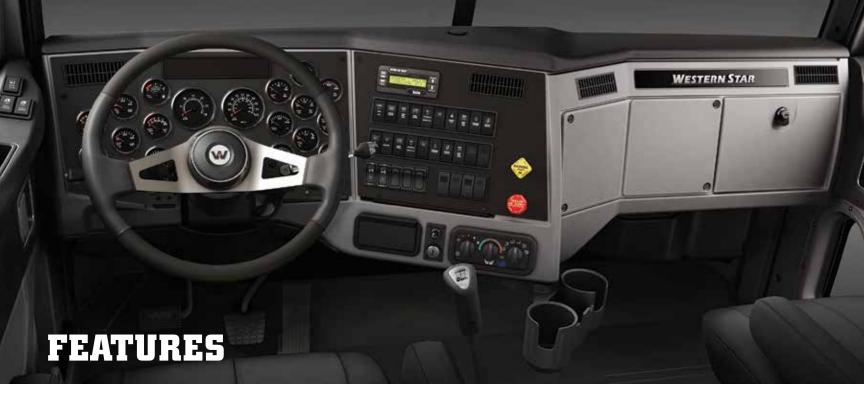

#### THIS CAB IS TOUGH

#### ON THE OUTSIDE,

#### COMFORT ON

#### THE INSIDE.

Safety is tantamount to comfort with the Western Star XD Offroad. That's why it offers:

- Galvannealed steel cab that protects you and lasts for years
- Extra cab gussets and reinforcements for better strength
- Added interior insulation for comfort and quiet
- Ample space for you and all your gear