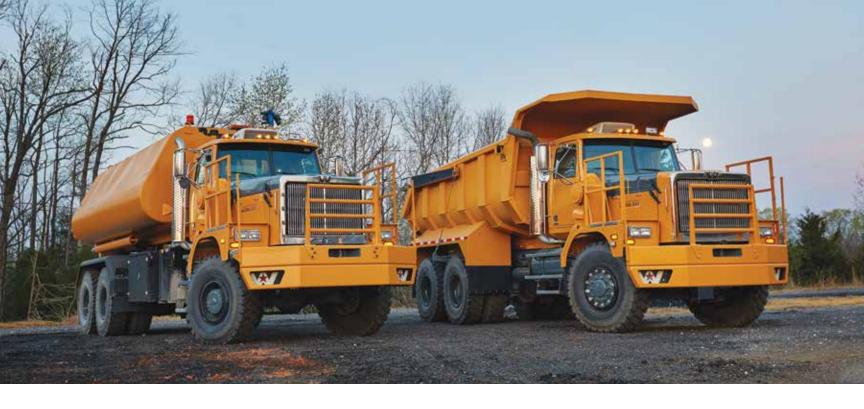

## IT GIVES YOU XL SAVINGS, DEPENDABILITY AND EFFICIENCY.

You want a piece of equipment you can take to any mine, oil field, quarry or job site — and to the bank. The Western Star XD over-delivers with a versatile platform that provides:

More tons per mile

**Greater fuel efficiency** 

Variety of engine options

**Simplified maintenance** 

#### Lower purchase/operation cost

The XD stands for Extreme Duty. And we named it that for a reason.